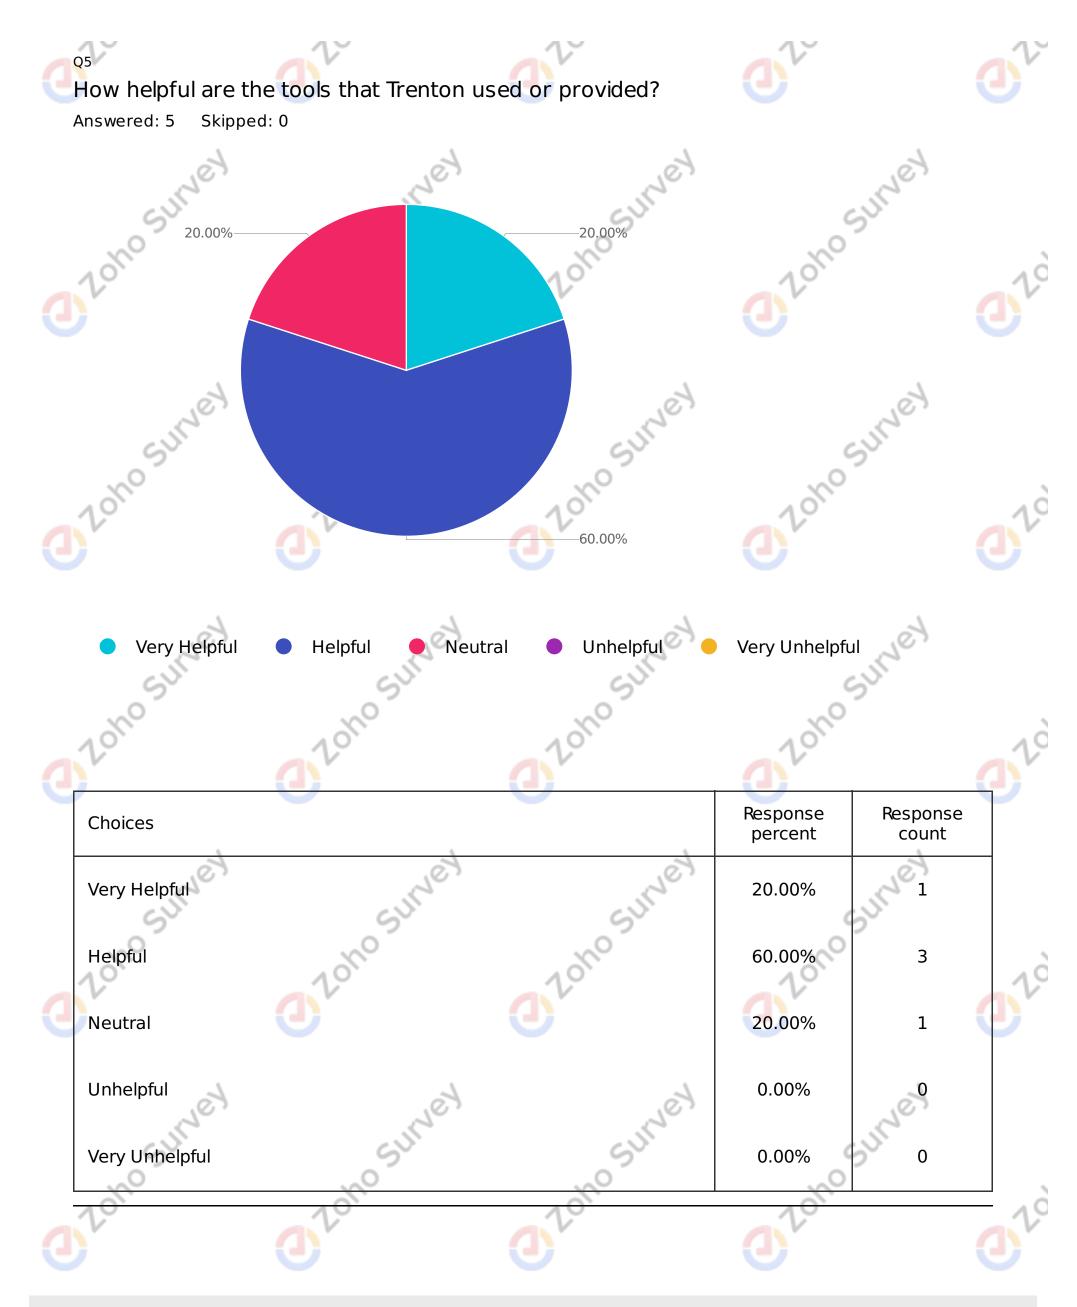

| Q10 5                                                                                                                                                                                        | SU               | SU          | SU |   |     |
|----------------------------------------------------------------------------------------------------------------------------------------------------------------------------------------------|------------------|-------------|----|---|-----|
| Please tell us about                                                                                                                                                                         | your experience: | 20          | 20 |   |     |
| Answered: 1 Skipped: