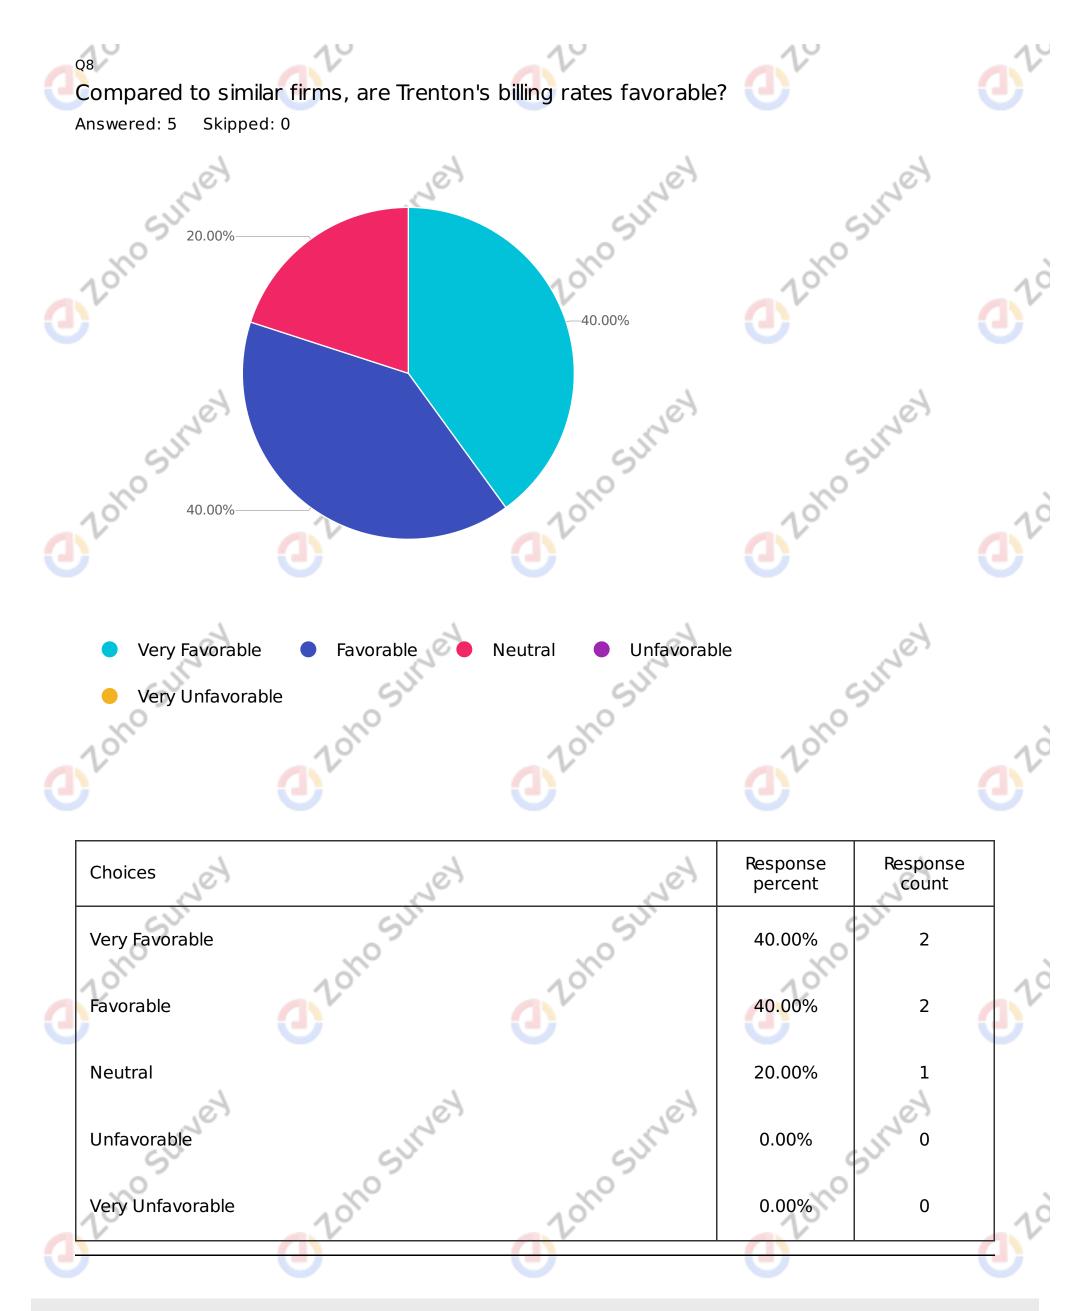

| Q10 5                                                                                                                                                                                        | SU               | SU          | SU |   |     |
|----------------------------------------------------------------------------------------------------------------------------------------------------------------------------------------------|------------------|-------------|----|---|-----|
| Please tell us about                                                                                                                                                                         | your experience: | 20          | 20 |   |     |
| Answered: 1 Skipped: