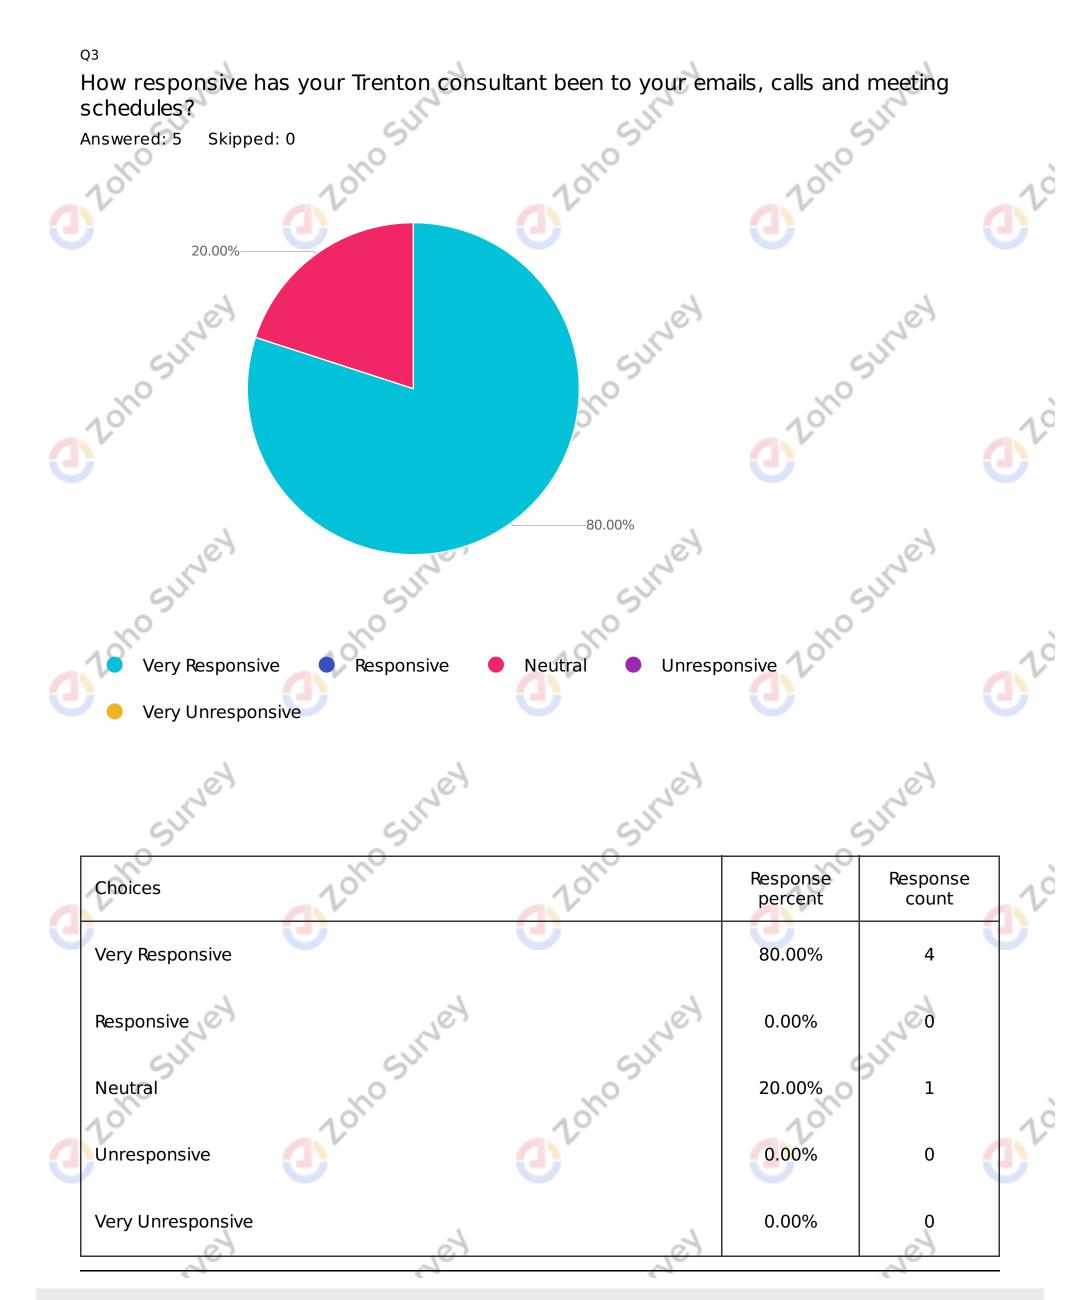

| Q10 5                                                                                                                                                                                        | SU               | SU          | SU |   |     |
|----------------------------------------------------------------------------------------------------------------------------------------------------------------------------------------------|------------------|-------------|----|---|-----|
| Please tell us about                                                                                                                                                                         | your experience: | 20          | 20 |   |     |
| Answered: 1 Skipped: