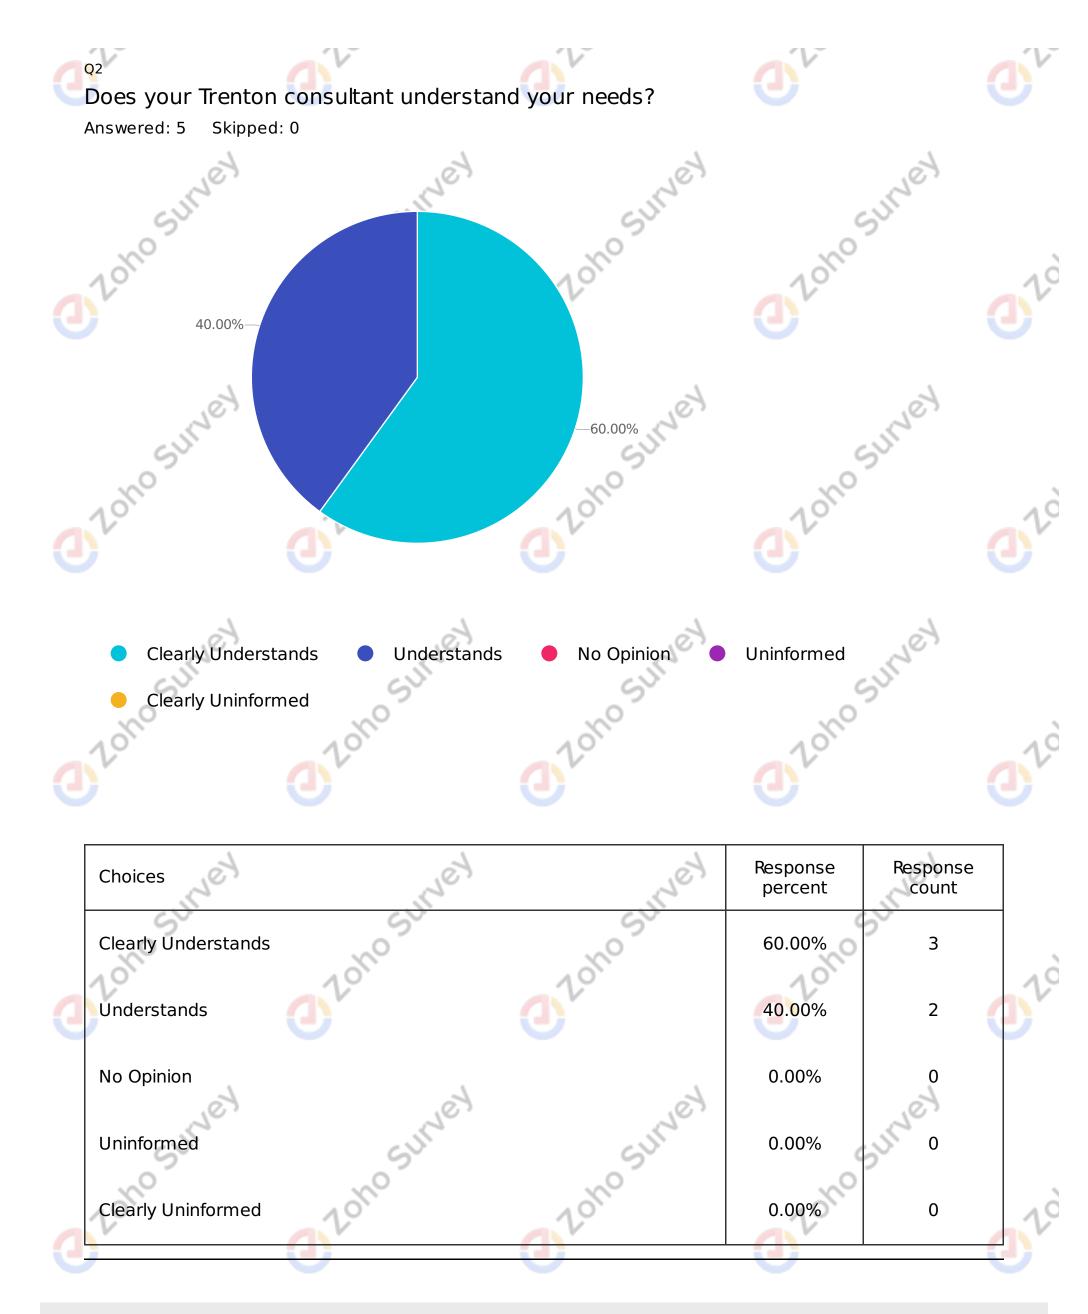

| Q10 5                                                                                                                                                                                        | SU               | SU          | SU |   |     |
|----------------------------------------------------------------------------------------------------------------------------------------------------------------------------------------------|------------------|-------------|----|---|-----|
| Please tell us about                                                                                                                                                                         | your experience: | 20          | 20 |   |     |
| Answered: 1 Skipped: