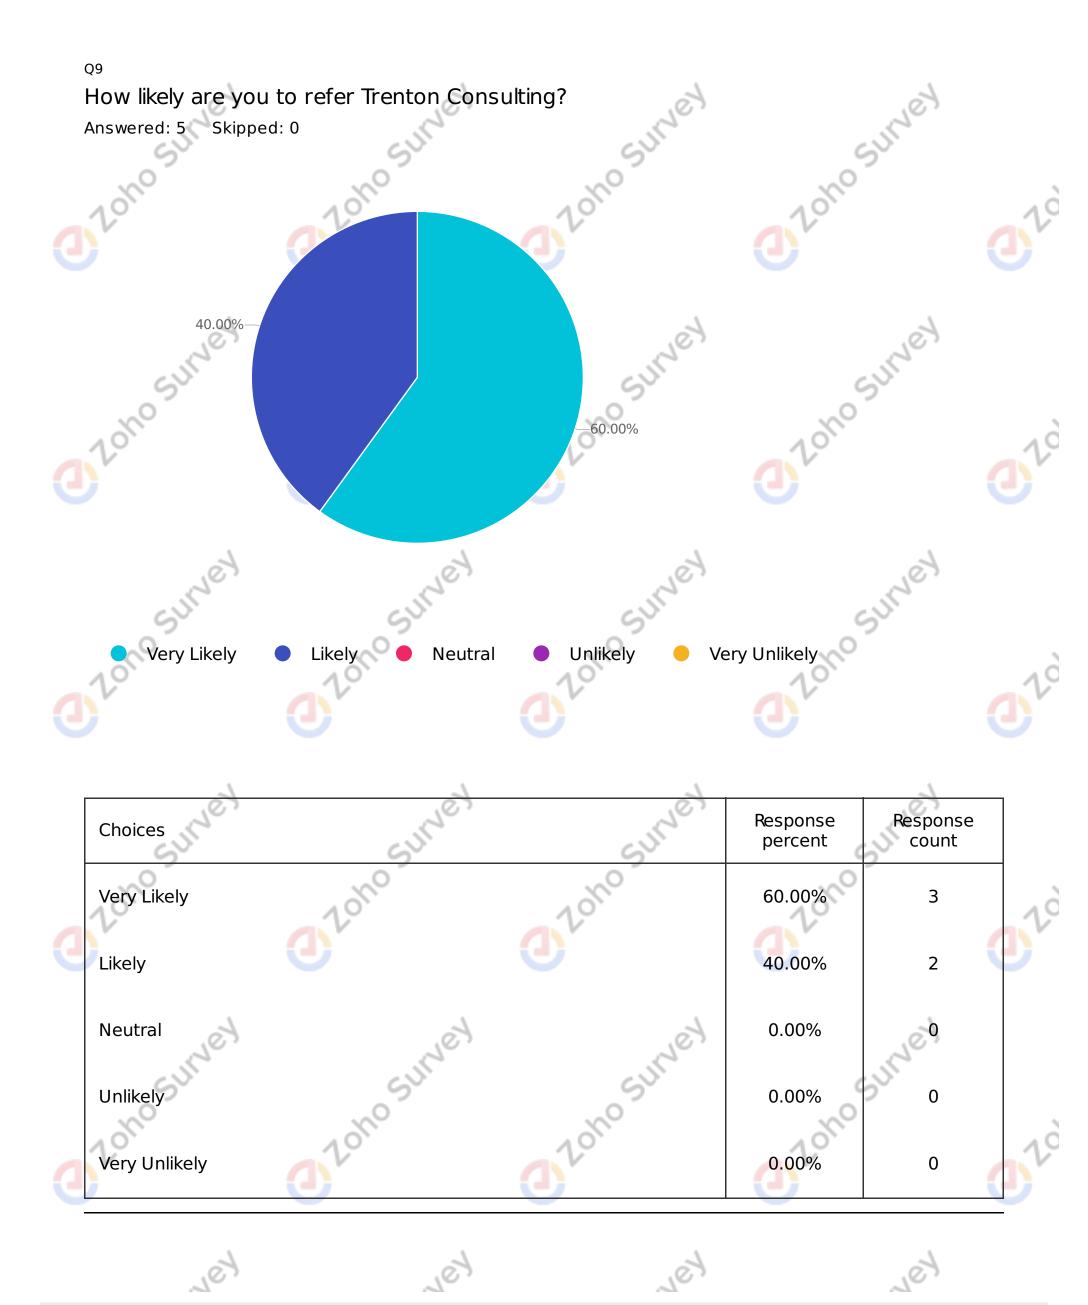

| Q10 5                                                                                                                                                                                        | SU               | SU          | SU |   |     |
|----------------------------------------------------------------------------------------------------------------------------------------------------------------------------------------------|------------------|-------------|----|---|-----|
| Please tell us about                                                                                                                                                                         | your experience: | 20          | 20 |   |     |
| Answered: 1 Skipped: