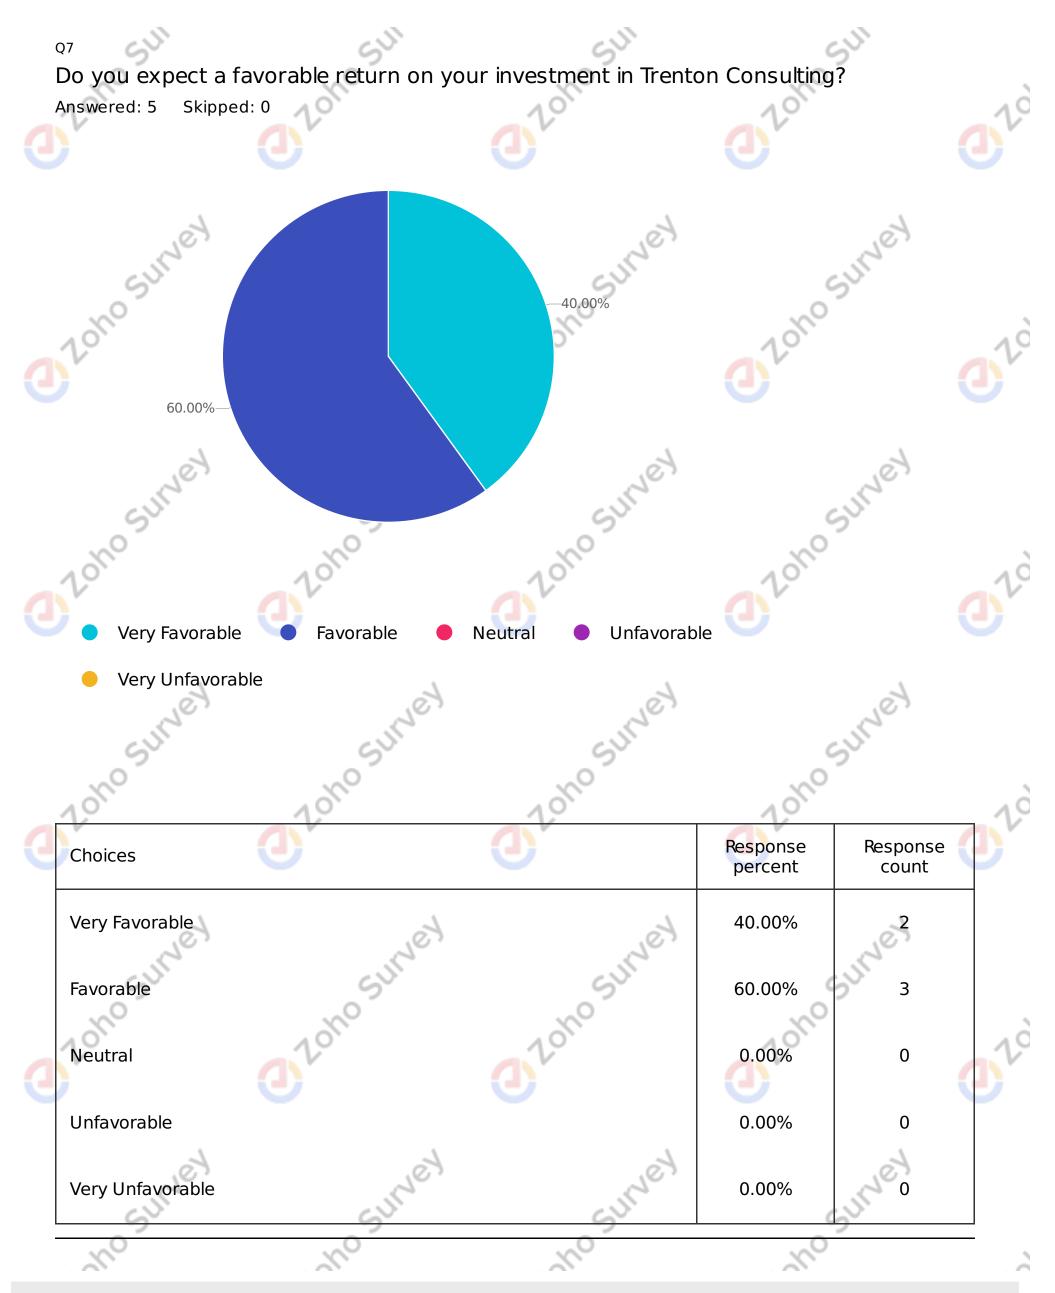

| Q10 5                                                                                                                                                                                        | SU               | SU          | SU |   |     |
|----------------------------------------------------------------------------------------------------------------------------------------------------------------------------------------------|------------------|-------------|----|---|-----|
| Please tell us about                                                                                                                                                                         | your experience: | 20          | 20 |   |     |
| Answered: 1 Skipped: