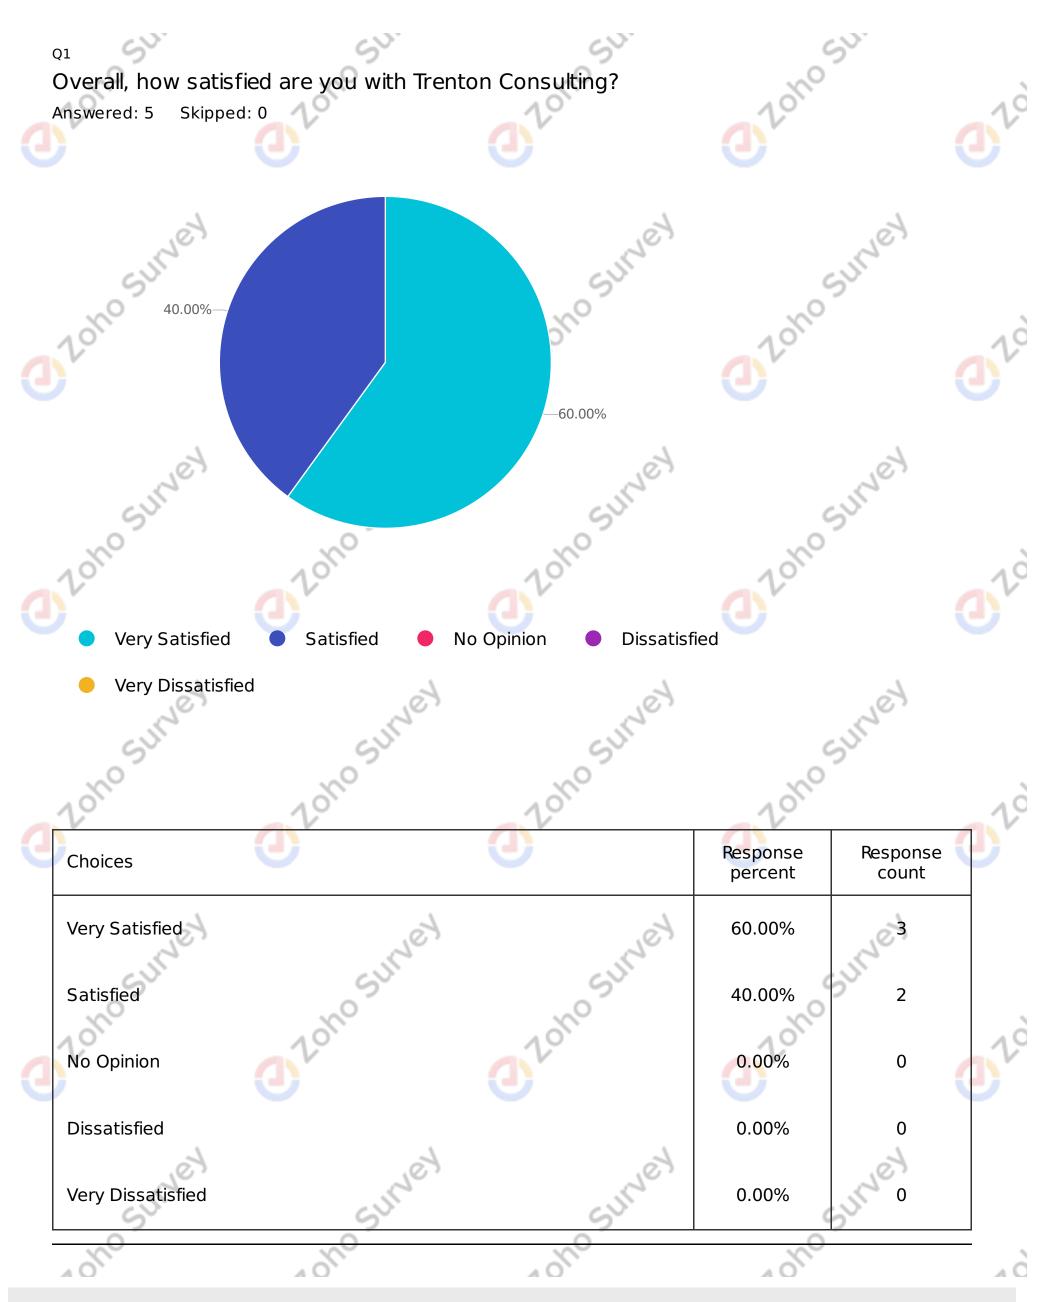

| Q10 5                                                                                                                                                                                        | SU               | SU          | SU |   |     |
|----------------------------------------------------------------------------------------------------------------------------------------------------------------------------------------------|------------------|-------------|----|---|-----|
| Please tell us about                                                                                                                                                                         | your experience: | 20          | 20 |   |     |
| Answered: 1 Skipped: