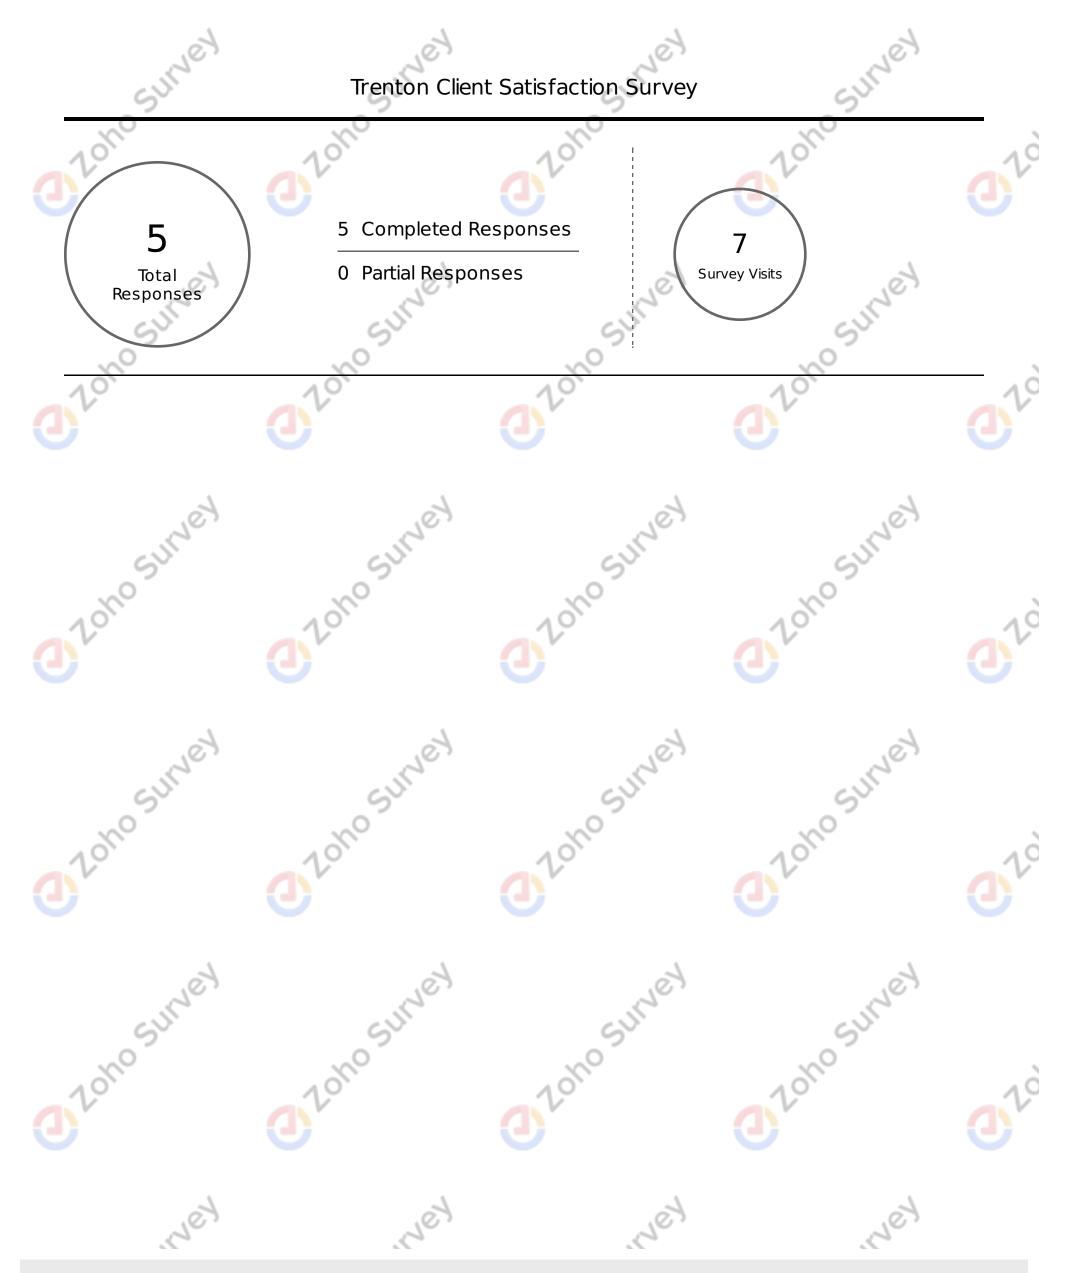

| Q10 5                                                                                                                                                                                        | SU               | SU          | SU |   |     |
|----------------------------------------------------------------------------------------------------------------------------------------------------------------------------------------------|------------------|-------------|----|---|-----|
| Please tell us about                                                                                                                                                                         | your experience: | 20          | 20 |   |     |
| Answered: 1 Skipped: